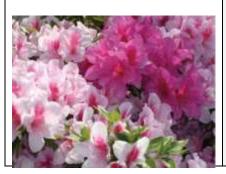

市の花・木

緑化審議会が市民から募集して、昭和49年2月5日制定しました。

## 市の花 つつじ

市に古くから自生し、万 葉に詠まれ白・赤・桃色 など彩りのあざやかな花 が美しく咲き、市民から 親しまれ愛されていま す。